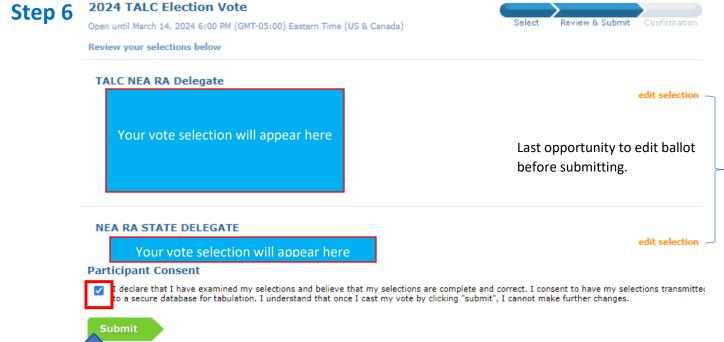

Step 4

--Once you have made your selection, you are required to check the "Participant Consent" box. \*Be sure to read this statement – you cannot make further changes once you submit.

--Then click "Submit"