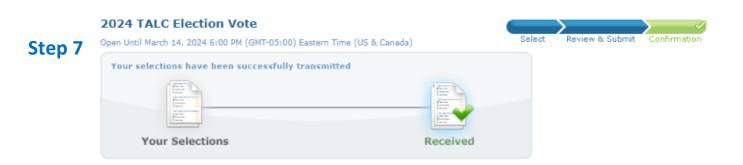

|                  | You will see the "Confirmation Page" after<br>you submit your ballot.<br>Confirmation#:799324314849798 |        | efailst Otost et | R                                                                                                 |
|------------------|--------------------------------------------------------------------------------------------------------|--------|------------------|---------------------------------------------------------------------------------------------------|
| Date:<br>Time:   | March 06, 2024<br>8:48 PM (GMT-05:00) Eastern Time (US & Canada)                                       | RECE   |                  |                                                                                                   |
| Step 8<br>Logout | Home                                                                                                   | Logout | C View           | Optional: To view your "Official e-<br>Receipt" click on "View Receipt" and<br>you will see this. |